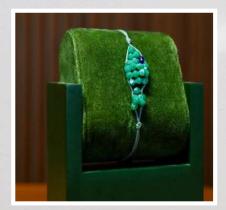

#### Peace of Nature Bracelet

- Natural
- Green
- Light
- Aesthetic
- Daily
- Sustainable