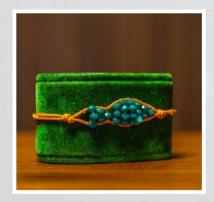

#### Turquoise Touch Bracelet

- Live
- Modern
- Compatible
- Comfortable
- Quality
- Energetic