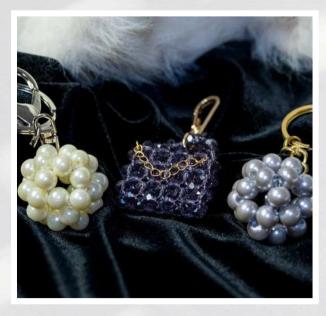

# Special Keychain Series

## An Indispensable Detail of Your Style!

### Sparkling Design

Elegance is in the Details: This tiny bag-shaped keychain from Çamay Collection, designed with elegant touches, is designed to add a unique elegance to both your bag and your keys.

## Minimal and Sleek

### Elegant and Eye-Catching

With its shiny crystal beads and gold chain detail, it offers a striking style in any environment.

With its light and useful structure, it can be easily carried in daily life.