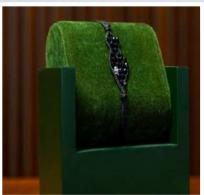

#### Night Glow Bracelet

- Elegant
- Sophisticated
- Influential
- Resistant
- Special
- Minimal