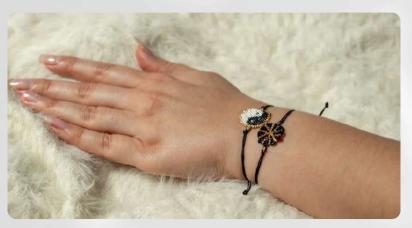

#### **Yin Yang Bracelet**

Symbolizing balance and harmony, the Yin Yang bracelet completes your daily style with its minimalist design. It brings elegance and meaning together with gold details and black and white contrast. It fits every wrist thanks to its adjustable structure.