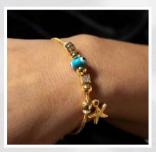

#### Starfish and Shell Bracelet

Bringing the serenity of the sea to your wrist, the Starfish and Shell bracelet completes your summer style with natural seashells and star figures. A perfect choice for those who want to bring the beach atmosphere to their daily lives!