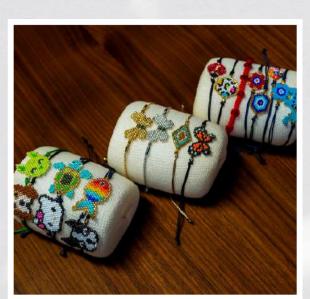

# Bracelet Series

#### Starfish and Shell Bracelet

Bringing the serenity of the sea to your wrist, the Starfish and Shell bracelet completes your summer style with natural seashells and star figures. A perfect choice for those who want to bring the beach atmosphere to their daily lives!

### **Colorful Elephant Bracelet**

Designed with an elephant figure, which is a symbol of luck and wisdom, the Colorful Elephant bracelet adds energy to your style with its vibrant colors. This bracelet, prepared with handcrafted and special beads, brings joy and meaning to your daily combinations.

#### **Yin Yang Bracelet**

Symbolizing balance and harmony, the Yin Yang bracelet completes your daily style with its minimalist design. It brings elegance and meaning together with gold details and black and white contrast. It fits every wrist thanks to its adjustable structure.