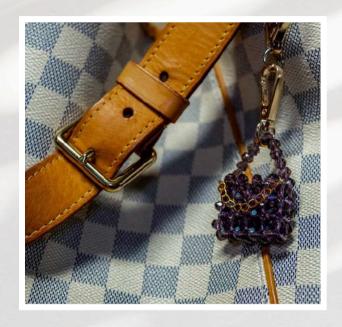

# Special Keychain Series

## An Indispensable Detail of Your Style!

### Sparkling Design

Elegance is in the Details: This tiny bag-shaped keychain from Çamay Collection, designed with elegant touches, is designed to add a unique elegance to both your bag and your keys.