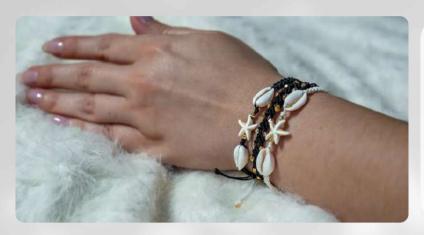

# Bracelet Series

#### Starfish and Shell Bracelet

Bringing the serenity of the sea to your wrist, the Starfish and Shell bracelet completes your summer style with natural seashells and star figures. A perfect choice for those who want to bring the beach atmosphere to their daily lives!