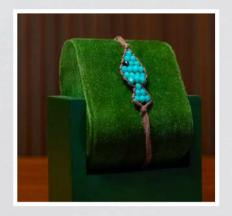

#### Turquoise Touch Bracelet

- Live
- Modern
- Compatible
- Comfortable
- Quality
- Energetic