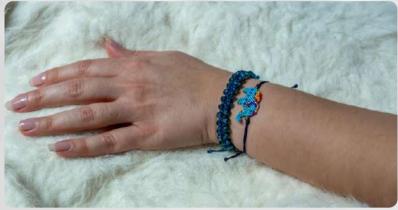

# Bracelet Series

#### **Yin Yang Bracelet**

Symbolizing balance and harmony, the Yin Yang bracelet completes your daily style with its minimalist design. It brings elegance and meaning together with gold details and black and white contrast. It fits every wrist thanks to its adjustable structure.